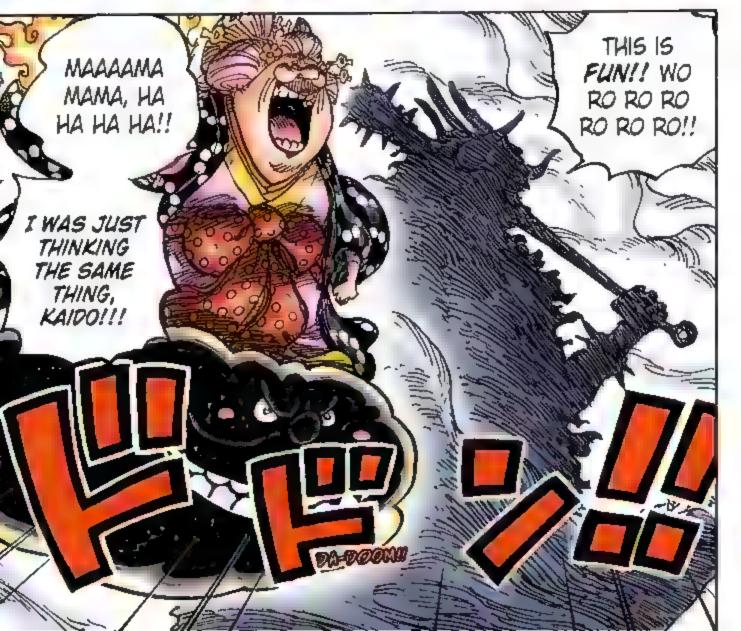

# Big Mom

Charlotte Linlin [Emperor of the Sea]

One of the Four Emperors. Uses the Soul-Soul Fruit that extracts life span from others.

Captain, Big Mom Pirates

C. Perospero

### Numbers

King the Wildfire

Queen the Plague Jack the Drought

Kaido, King of the Beasts [Emperor of the Sea]

A pirate known as the "strongest creature alive." Despite numerous tortures and death sentences, none have been able to kill him.